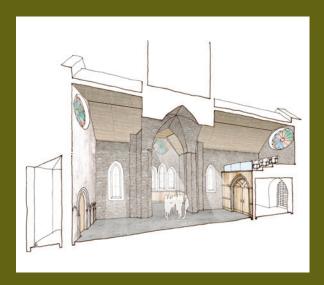

abneypark.org

The chapel © Kaner Olette Architects

The café © Kaner Olette Architects

## The chapel

The park's historic chapel will be brought back into use as a venue. Work to restore the interior of the Chapel will include a new floor, new toilet facilities, electricity, lighting, and new seating at balcony level.